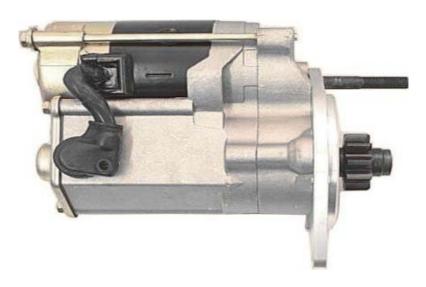

## POWERLITE HIGH POWER STARTER MOTO

**RAC102** 

Original Weight (kg) 9.5

Weight (kg) 3.9

Power (kW) 1

Teeth 10

Fitment: TRIUMPH TR3, TRIUMPH TR3/3A BOLT ON RING

GEAR, TRIUMPH TR4/4A

TRIUMPH TR3 LATE TYPE / TR4 (BOLT ON RING GEAR)

## HIGH PERFORMANCE, LIGHTWEIGHT, GEARED STARTER MOTOR:

- HUGE INCREASE IN CRANKING POWER OFTEN DOUBLE THE ORIGINAL UNIT
- DRAWS LESS CURRENT ENSURING LONGER BATTERY LIFE
- STARTS ENGINE EVEN WHEN HOT AND COMPRESSION IS HIGH
- DIRECT REPLACEMENT FOR REPLACEMENT FOR ORIGINAL UNIT
- EASIER TO FIT
- UP TO 50% LIGHTER